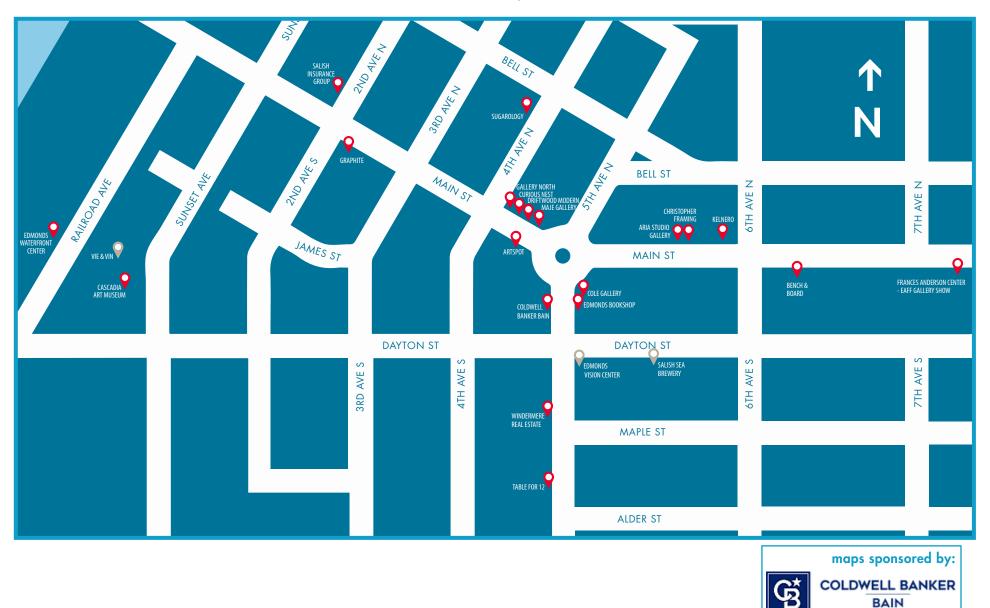

# JUNE 2023 LOCATIONS & ARTISTS >>

#### Aria Studio Gallery // Joan Archer & Leah Goodwin

535 Main St, open Tuesday 1-6pm, Wednesday-Friday 11am-4pm, Saturday 12-4pm SEE ART ALL MONTH DURING BUSINESS HOURS AND ART WALK ON JUNE 15TH 5-8PM

#### ArtSpot // Samuel Jayms Case

408 Main St, open Monday-Saturday 10am-6pm, Sunday 11-4pm SEE ART ALL MONTH DURING BUSINESS HOURS AND ART WALK ON JUNE 15TH 5-8PM

#### Bench & Board // Rachel Wold

610 Main St, open Tuesday-Friday 11am-5pm, Saturday 10am-5:30pm, Sunday noon-4pm SEE ART ALL MONTH DURING BUSINESS HOURS AND ART WALK ON JUNE 15TH 5-8PM

#### Cascadia Art Museum // Heidi Barnett

190 Sunset Ave, open Wednesday - Sunday, 11-5pm SEE ART ALL MONTH DURING BUSINESS HOURS AND ART WALK ON JUNE 15TH 5-8PM

Christopher Framing & Fine Art // Judith Perry 537 Main St, open Tuesday - Friday 12-5pm, Saturday 10am-4pm

SEE ART ALL MONTH DURING BUSINESS HOURS AND ART WALK ON JUNE 15TH 5-8PM

#### Coldwell Banker Bain // Nancy Peacock

108 5th Ave S, open daily 10am-4pm SEE ART ALL MONTH DURING BUSINESS HOURS AND ART WALK ON JUNE 15TH 5-8PM

#### Cole Gallery // William Liao & Brooke Wetzel

107 5th Ave S, open Monday - Saturday, 10am-6pm, Sunday 11am-5pm SEE ART ALL MONTH DURING BUSINESS HOURS AND ART WALK ON JUNE 15TH 5-8PM

#### The Curious Nest // Bridget Beth Collins

405 Main St, open Thursday - Sunday 12-4pm SEE ART ALL MONTH DURING BUSINESS HOURS AND ART WALK ON JUNE 15TH 5-8PM

#### Driftwood Modern // Artists of the mid-20th Century

403½ Main St, open Thursday - Sunday 11am-5pm or by appointment

SEE ART ALL MONTH DURING BUSINESS HOURS AND ART WALK ON JUNE 15TH 5-8PM

### Edmonds Arts Festival Foundation Gallery // Bear Carpenter

Frances Anderson Center - 700 Main St, open Monday -Friday 8:30am-8:30pm, Saturday 9am-2pm SEE ART ALL MONTH DURING BUSINESS HOURS ONLY (not open for 3rd Thursday Art Walk)

#### Edmonds Bookshop // Andrea Dunlop 111 5th Ave S, open Monday - Saturday 10am-8pm,

Sunday 12-5pm EVENT ON JUNE 15TH AT 6:00PM

#### Edmonds Vision Center // Amanda Thornton-DeWitt

201 5th Ave S, open Monday - Saturday 9am-5:30pm by appointment only

SEE ART ALL MONTH DURING BUSINESS HOURS ONLY (not open for 3rd Thursday Art Walk)

#### Edmonds Waterfront Center // Seattle Co-Arts 220 Railroad Ave, open Monday - Friday 8am-4pm SEE ART ALL MONTH DURING BUSINESS HOURS AND ART WALK ON JUNE 15TH 5-8PM

#### Gallery North // Leanna Leitzke 401 Main St, open 11am-5pm daily SEE ART ALL MONTH DURING BUSINESS HOURS AND ART WALK ON JUNE 15TH 5-8PM

### Graphite // Tactile Vision | Art You Can Touch & Open Studios

202 Main St, gallery open to the public every Saturday Noon-4pm, daily entrance through Charcoal Restaurant 4-9pm

SEE ART ALL MONTH DURING BUSINESS HOURS AND ART WALK ON JUNE 15TH 5-8PM

#### Kelnero // Mackenzie Betonte

545 Main St, open Sunday - Thursday 4-10pm, Friday 4pm-midnight, Saturday 3pm-midnight SEE ART DURING ART WALK ONLY ON JUNE 15TH 5-8PM

#### MaJe Gallery // Diana Grant

409 Main St, open Thursday - Saturday 11am-5pm, Sunday-Monday 12-4pm SEE ART ALL MONTH DURING BUSINESS HOURS AND ART WALK ON JUNE 15TH 5-8PM

#### Salish Insurance Group // Becca Lavin

111 Main St, suite 111, open Monday - Friday 8:30am-5:30pm

SEE ART ALL MONTH DURING BUSINESS HOURS AND ART WALK ON JUNE 15TH 5-8PM

Salish Sea Brewing Company // Tim Davis 518 Dayton St, open 11am-10pm SEE ART ALL MONTH DURING BUSINESS HOURS ONLY

#### Sugarology Edmonds // Ann Dreyer

133 4th Avenue N, open Monday 12-6pm; Tuesday -Thursday 9am-7pm; Friday 9am-6pm; Saturday 9am-5pm

SEE ART DURING ART WALK ONLY ON JUNE 15TH 5-8PM

#### Table for 12 // Kristy Norrell

320 5th Ave S, open Monday - Friday 12-5pm SEE ART ONLY DURING ART WALK ON JUNE 15TH 5-8PM

#### Vie & Vin // Catherine Goron - Ocean Sky Lab

172 Sunset Ave, open Tuesday - Thursday 11am-6pm, Friday & Saturday 11am-7pm (21+ only) SEE ART ALL MONTH DURING BUSINESS HOURS ONLY (not open for 3rd Thursday Art Walk)

### Windermere Real Estate // Peter Catherwood & Petra Binder

111 Main St, suite 111, open Monday - Friday 8:30am-5:30pm

SEE ART ALL MONTH DURING BUSINESS HOURS AND ART WALK ON JUNE 15TH 5-8PM