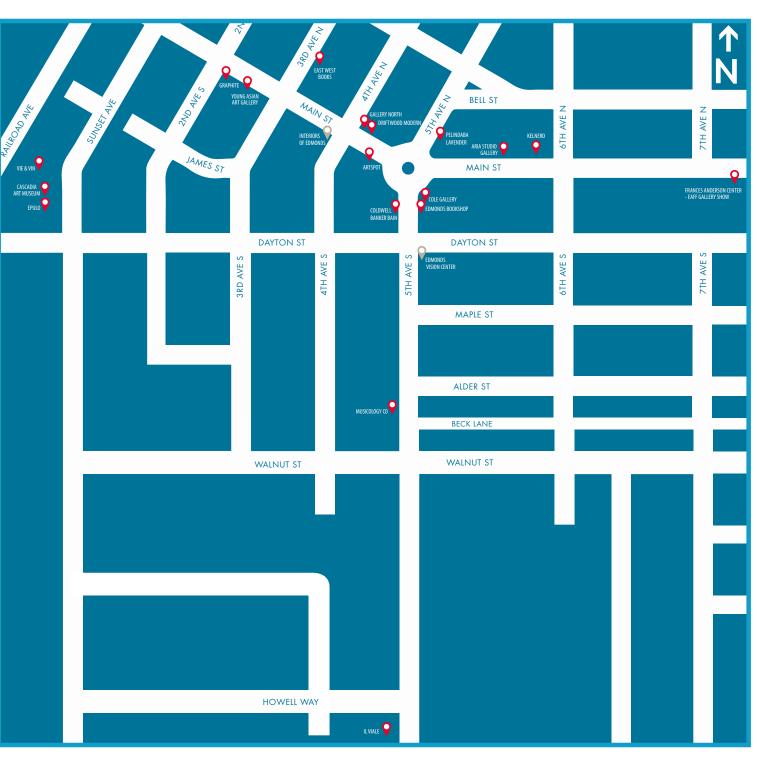

### FEBRUARY 2024 LOCATIONS & ARTISTS >>

#### Aria Studio Gallery // Joan Archer & Leah Goodwin

535 Main St, open Tuesday 1-6pm, Wednesday-Friday 11am-4pm, Saturday 12-4pm

SEE ART ALL MONTH DURING BUSINESS HOURS AND ART WALK ON FEBRUARY 15TH 5-8PM

#### ArtSpot // Gabi Campanario

408 Main St, open Monday-Saturday 10am-6pm, Sunday 11am-4pm

SEE ART ALL MONTH DURING BUSINESS HOURS AND ART WALK ON FEBRUARY 15TH 5-8PM

#### Cascadia Art Museum // Amanda Thornton-Dewitt & Student Art

190 Sunset Ave, open Wednesday - Sunday, 11-5pm SEE ART ALL MONTH DURING BUSINESS HOURS AND ART WALK ON FEBRUARY 15TH 5-8PM

#### Coldwell Banker Bain // Student Art

108 5th Ave S, open daily 10am-4pm

SEE ART ALL MONTH DURING BUSINESS HOURS AND ART WALK ON FEBRUARY 15TH 5-8PM

# Cole Gallery // Pam Ingalls "Facing Edmonds"

107 5th Ave S, open Monday - Saturday, 10am-6pm, Sunday 11am-5pm

SEE ART ALL MONTH DURING BUSINESS HOURS AND ART WALK ON FEBRUARY 15TH 5-8PM

#### Driftwood Modern // 20th Century Artists

403½ Main St, open Thursday - Sunday 11am-5pm or by appointment

SEE ART ALL MONTH DURING BUSINESS HOURS AND ART WALK ON FEBRUARY 15TH 5-8PM

# East West Books and Gifts // Ryan Hamburger

110 3rd Ave N, open Wednesday - Saturday 11am-6pm, Sunday 2-5pm

SEE ART ALL MONTH DURING BUSINESS HOURS AND ART WALK ON FEBRUARY 15TH 5-8PM

# Edmonds Arts Festival Foundation Gallery at Frances Anderson Center // Core Expressions: An Exhibition of Colored Pencil Art

700 Main St, open Monday - Friday 8:30am-8:30pm, Saturday 9am-2pm

SEE ART ALL MONTH DURING BUSINESS HOURS AND ART WALK ON FEBRUARY 15TH 5-8PM

#### Edmonds Bookshop // Gene Openshaw

111 5th Ave S, open Monday - Saturday 10am-8pm, Sunday 12-5pm

AUTHÓR EVENT DURING ART WALK ON FEBRUARY 15TH 5-8PM

#### Edmonds Vision Center // Vicki Hone Smith

201 5th Ave S, open Monday - Friday 9am-5pm, Saturday 9am-2pm

SEE ART ALL MONTH DURING BUSINESS HOURS ONLY (not open for 3rd Thursday Art Walk)

#### Epulo Bistro // Becca Lavin

190 Sunset Ave, open Sunday - Thursday 4-8:30pm , Friday - Saturday 3-9:30pm

SEE ART ALL MONTH DURING BUSINESS HOURS AND ART WALK ON FEBRUARY 15TH 5-8PM

#### Gallery North // "Love and Flowers"

401 Main St, open 11am-5pm daily

SEE ART ALL MONTH DURING BUSINESS HOURS AND ART WALK ON FEBRUARY 15TH 5-8PM

#### Graphite // Extension & Student Art

202 Main St, gallery open to the public on Fridays 1-5pm, Saturdays 12-4pm, and daily entrance through Charcoal Restaurant 4-9pm

SEE ART ALL MONTH DURING BUSINESS HOURS AND ART WALK ON FEBRUARY 15TH 5-8PM

# il viale espresso & wine // Songwriter's Night 610 5th Ave N, open daily 7am-4pm

SEE ART DURING ART WALK ONLY ON FEBRUARY 15TH
5-8PM

#### Interiors of Edmonds // Giclée prints by David Marty

326 Main St, Monday - Saturday 10am-4pm
SEE ART ALL MONTH DURING BUSINESS HOURS ONLY
(not open for 3rd Thursday Art Walk)

#### Kelnero // Trace Gough

545 Main St, open Sunday - Thursday 4-10pm, Friday 4pm-midnight, Saturday 3pm-midnight SEE ART DURING BUSINESS HOURS AND ART WALK ON FEBRUARY 15TH 5-8PM

#### Musicology Co // Ryan Fisher

420 5th Ave S, open Tuesday - Thursday noon-5pm, Friday - Sunday 11am-5pm

SEE ART DURING BUSINESS HOURS AND ART WALK ON FEBRUARY 15TH 5-8PM

#### Pelindaba Lavender // Brandy Hanson

102-1/2 5th Ave N, open Tuesday - Saturdday 10am-5pm, Sunday noon-4pm

SEE ART ONLY DURING ART WALK ON FEBRUARY 15TH 5-8PM

#### Vie & Vin // Heidi Farina

172 Sunset Ave, open Tuesday - Thursday 11am-6pm, Friday & Saturday 11am-7pm

SEE ART ALL MONTH DURING BUSINESS HOURS AND ART WALK ON FEBRUARY 15TH 5-8PM

# Young Asian Art Gallery & Studio // Young Hee Lee

218 Main St, open Tuesday - Friday 1-6pm, Saturday 11am-6pm, Sunday 1-6pm

SEE ART ALL MONTH DURING BUSINESS HOURS AND ART WALK ON FEBRUARY 15TH 5-8PM

DO SOMETHING QWESOME